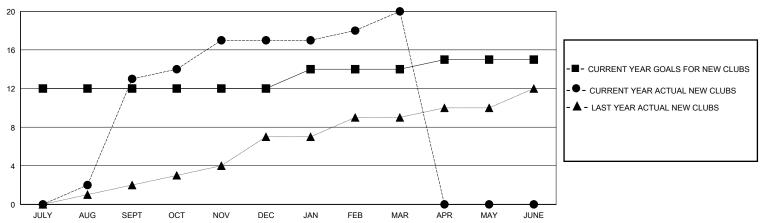

## GOALS AND ACTUAL NEW CLUBS CUMULATIVE

## District 325 G

Results as of: 3/31/2024

| GMT:                                                        | T: LOCATION NEPAL |                   |                  |                                                             | GMT CA                 |                         |                                                    |
|-------------------------------------------------------------|-------------------|-------------------|------------------|-------------------------------------------------------------|------------------------|-------------------------|----------------------------------------------------|
| Clubs                                                       |                   |                   |                  | Members                                                     |                        |                         |                                                    |
| RESULTS FOR 2023-2024                                       |                   |                   |                  | RESULTS FOR 2023-2024                                       |                        |                         |                                                    |
| QUARTER                                                     | NEW CLUB GOAL     | NEW CLUBS         | DROPPED CLUBS    | QUARTER MEM                                                 | BER GROWTH NET<br>GOAL | MEMBER GROWTH<br>ACTUAL | DROPPED<br>MEMBERS ACTUAL<br>(including transfers) |
| JULY/AUG/SEPT<br>OCT/NOV/DEC<br>JAN/FEB/MAR<br>APR/MAY/JUNE | 12<br>0<br>2<br>1 | 13<br>4<br>3<br>0 | 4<br>8<br>3<br>0 | JULY/AUG/SEPT<br>OCT/NOV/DEC<br>JAN/FEB/MAR<br>APR/MAY/JUNE | 125<br>50<br>50<br>75  | 605<br>297<br>225<br>0  | 176<br>354<br>115<br>0                             |