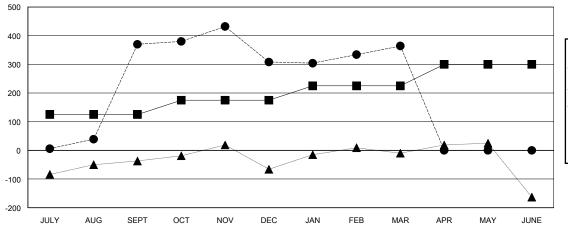

## GOALS AND ACTUAL MEMBERS CUMULATIVE

- -■- MEMBER GROWTH NET GOAL
- ● MEMBER GROWTH ACTUAL
- ▲ LAST YEAR MEMBERSHIP ACTUAL

| DROPPED CLUBS: 15 |     |
|-------------------|-----|
| DROPPED MEMBERS   |     |
| DECEASED          | 2   |
| CLUB CANCELLED    | 267 |
| OTHER             | 376 |
| TOTAL             | 645 |

## District 325 G

Results as of: 3/31/2024

| GMT:                                                        | T: LOCATION NEPAL |                   |                  |                                                             | GMT CA                 |                         |                                                    |
|-------------------------------------------------------------|-------------------|-------------------|------------------|-------------------------------------------------------------|------------------------|-------------------------|----------------------------------------------------|
| Clubs                                                       |                   |                   |                  | Members                                                     |                        |                         |                                                    |
| RESULTS FOR 2023-2024                                       |                   |                   |                  | RESULTS FOR 2023-2024                                       |                        |                         |                                                    |
| QUARTER                                                     | NEW CLUB GOAL     | NEW CLUBS         | DROPPED CLUBS    | QUARTER MEM                                                 | BER GROWTH NET<br>GOAL | MEMBER GROWTH<br>ACTUAL | DROPPED<br>MEMBERS ACTUAL<br>(including transfers) |
| JULY/AUG/SEPT<br>OCT/NOV/DEC<br>JAN/FEB/MAR<br>APR/MAY/JUNE | 12<br>0<br>2<br>1 | 13<br>4<br>3<br>0 | 4<br>8<br>3<br>0 | JULY/AUG/SEPT<br>OCT/NOV/DEC<br>JAN/FEB/MAR<br>APR/MAY/JUNE | 125<br>50<br>50<br>75  | 605<br>297<br>225<br>0  | 176<br>354<br>115<br>0                             |